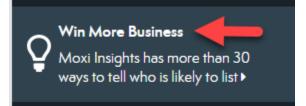

3. Select the **Win More Business** button from the left menu bar (see below).

4. Select **Buy Insights** (see below).