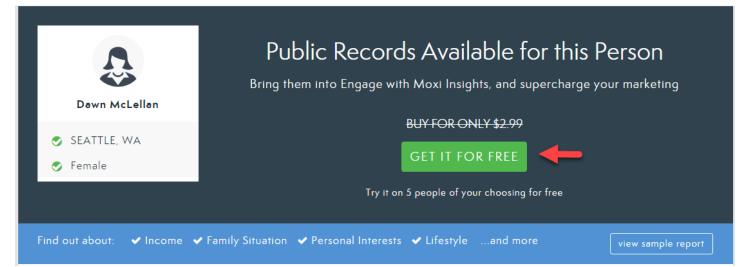

4. Select Get It for Free or Purchase for \$2.99. Your first 5 single subscriptions are free! (see below).

5. If purchasing Insights, enter payment information then select **Confirm Purchase** (see below).