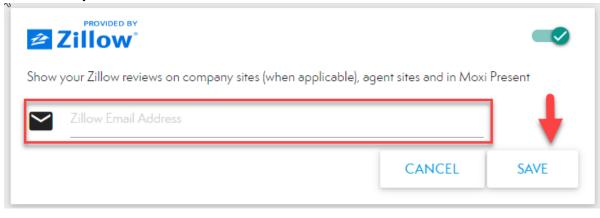

4. From the Integrated Tools page, select Activate on the Zillow Tool.

5. Add your email associated to Zillow then select **Save**.

You have now added Zillow Reviews to your Agent Website.

See below to see how the Zillow Reviews appear on Your Bio Page of your Agent Website.