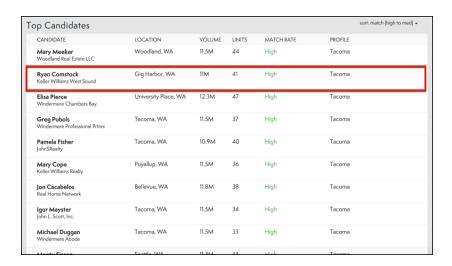

## **Recommended List**

1. From your Talent Dashboard scroll down to the recommended list and select View All.

2. From here you can select any of the names on the list to see their performance!

3. You can even sort this list to show it in any order you like. Select the **Sort** button on the top of the page.

| ack to dashboard  p Candidates                    |                      |        |       |            | sort: match (high to med) 🕶 |
|---------------------------------------------------|----------------------|--------|-------|------------|-----------------------------|
| CANDIDATE                                         | LOCATION             | VOLUME | UNITS | MATCH RATE | PROFILE                     |
| Mary Meeker<br>Woodland Real Estate LLC           | Woodland, WA         | 11.5M  | 44    | High       | Tacoma                      |
| Ryan Comstock<br>Keller Williams West Sound       | Gig Harbor, WA       | 11M    | 41    | High       | Tacoma                      |
| Elisa Pierce<br>Windermere Chambers Bay           | University Place, WA | 12.3M  | 47    | High       | Tacoma                      |
| <b>Greg Pubols</b> Windermere Professional Prtnrs | Tacoma, WA           | 11.5M  | 37    | High       | Tacoma                      |
| Pamela Fisher<br>JohnSRealty                      | Tacoma, WA           | 10.9M  | 40    | High       | Tacoma                      |
| Mary Cope<br>Keller Williams Realty               | Puyallup, WA         | 11.5M  | 36    | High       | Tacoma                      |
| Jon Cacabelos<br>Real Home Network                | Bellevue, WA         | 11.8M  | 38    | High       | Tacoma                      |