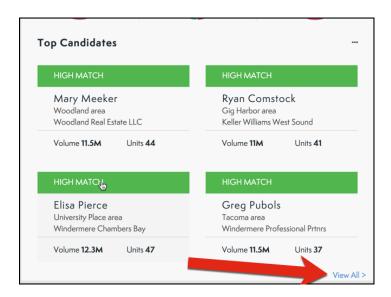

## **Recommended List**

On your Talent Dashboard you have the first 4 Top Candidates based off of the agent profiles you set up! This will show you the people that have the best matches to what you are looking for. However, you may want to see and interact with more than just the first 4 names! Below you will see how to see all of the names on your recommended list.

## **Recommended List**

1. From your Talent Dashboard scroll down to the recommended list and select View All.

2. From here you can select any of the names on the list to see their performance!

3. You can even sort this list to show it in any order you like. Select the **Sort** button on the top of the page.