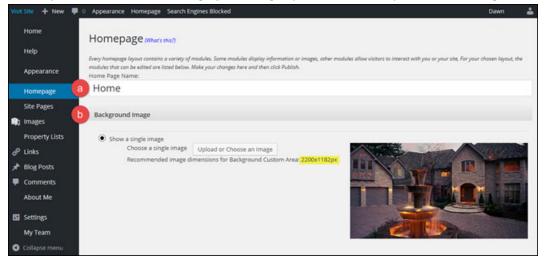

- a. HOMEPAGE NAME: Change this name to what you wish the public to see.
- b. BACKGROUND IMAGE: Use the Upload or Choose an image button to select an image that best reflects the style that represents you best. Use the pixel dimensions (highlighted in yellow above) to determine image size.
  - i. **NOTE**: When using your own image, instead of images from the provided library, you must confirm that you either own the copyright to the photo (i.e. you took the photo yourself), or you have written permission from the copyright owner to use the photo for commercial purposes online, as required by Terms of Use.