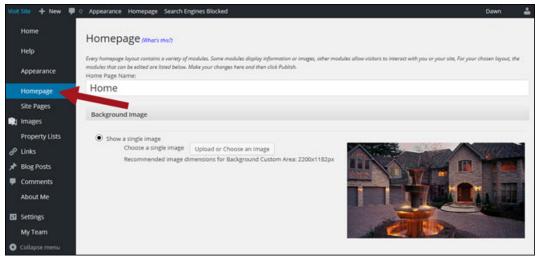

To customize your Website homepage, follow these steps:

1. From the Admin Tool, select the **Homepage** button on the left side of the screen (see below, indicated by the red arrow).

2. Each layout will make the editing options slightly different. Example below is using the Search Focused layout.