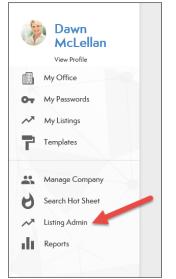

## Listing Admin

As a marketing person, you may want to designate a property as Premiere or associate a builder.

To do that, follow these steps:

1. From your profile, select Listing Admin (see below).

2. In the search bar, search for the MLS ID number (see below).