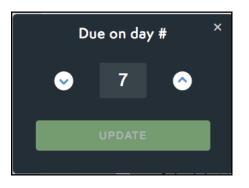

- 4. Select which task you would like to edit.
  - a. NOTE: The due dates begin counting the moment you move your person to each section of the sales flow. (I.e. when I move Jillian to the Prospects part of the sales flow, the task "Schedule a meet and greet" will be due 7 days later).
- 5. Select the arrow next to the date.

6. Select the amount of days you would like to this task to take.

7. You can also delete a task by using the red **"X"** on the right of the tasks.