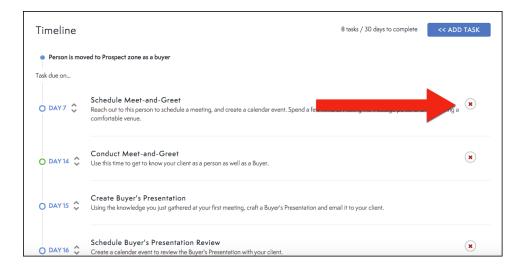

6. Select the amount of days you would like to this task to take.

7. You can also delete a task by using the red **"X"** on the right of the tasks.