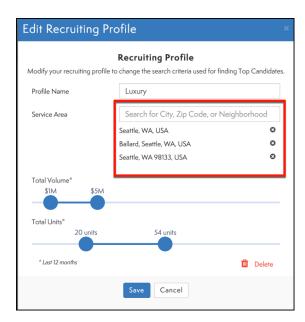

4. Under Service Areas, you can enter in as many Cities, neighborhoods, or zip codes as you would like!

5. Once you have completed your profile, select Save.