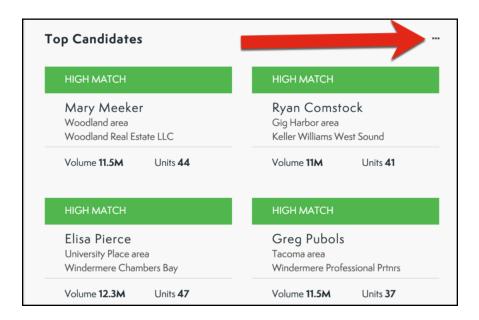

## **Setting Service Areas**

1. From your MoxiTalent Dashboard select the actions button above your top candidates.

2. From the drop-down menu select Manage Profiles.

3. Find the Profile you would like to set multiple service areas.