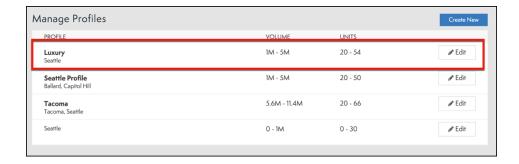

## **Setting Service Areas**

1. From your MoxiTalent Dashboard select the actions button above your top candidates.

2. From the drop-down menu select Manage Profiles.

3. Find the Profile you would like to set multiple service areas.