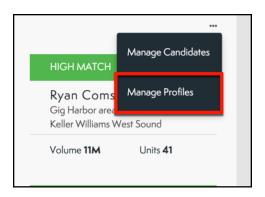

## **Setting Service Areas**

1. From your MoxiTalent Dashboard select the actions button above your top candidates.

2. From the drop-down menu select Manage Profiles.

3. Find the Profile you would like to set multiple service areas.