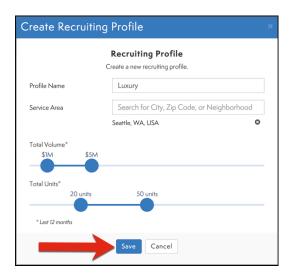

4. Under Service Areas, you can enter in as many Cities, neighborhoods, or zip codes as you would like!

5. Once you have completed your profile, select Save.