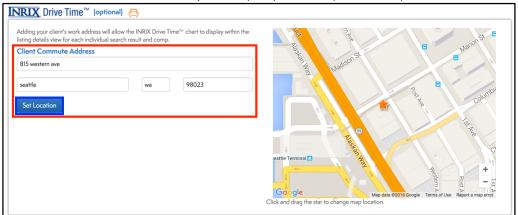

1. Scroll to the bottom of the Subject Property Screen (see below).

- Enter in your client's work address (see above, circled in red).
  - a. NOTE: if you do not see the map to the right, be sure to include the complete Commute Address and click Set Location (see above, circled in blue)
- 3. This will then add the Drive Time chart to the listing detail for properties on the Search Screen and to selected Comps (see below)
  - a. When viewing Listing Details, click INRIX Drive Time™ (see below).