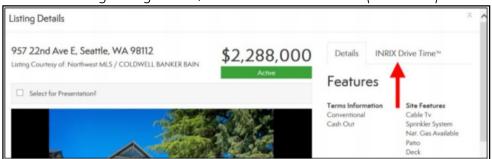

1. Scroll to the bottom of the Subject Property Screen (see below).

- Enter in your client's work address (see above, circled in red).
  - a. NOTE: if you do not see the map to the right, be sure to include the complete Commute Address and click Set Location (see above, circled in blue)
- 3. This will then add the Drive Time chart to the listing detail for properties on the Search Screen and to selected Comps (see below)
  - a. When viewing Listing Details, click INRIX Drive Time™ (see below).

b. This will show you the INRIX Drive Time™ chart.