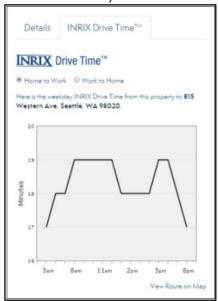

all home buyers consider commute time to be a key buying criterion. Now with INRIX® Drive Time, Moxi Present/TouchCMA users can show their clients how long it will take them to commute to and from work at any hour. To add INRIX® Drive Time:

1. Scroll to the bottom of the Subject Property Screen (see below).



- Enter in your client's work address (see above, circled in red).
  - a. NOTE: if you do not see the map to the right, be sure to include the complete Commute Address and click Set Location (see above, circled in blue)
- 3. This will then add the Drive Time chart to the listing detail for properties on the Search Screen and to selected Comps (see below)
  - a. When viewing Listing Details, click INRIX Drive Time™ (see below).



b. This will show you the INRIX Drive Time™ chart.